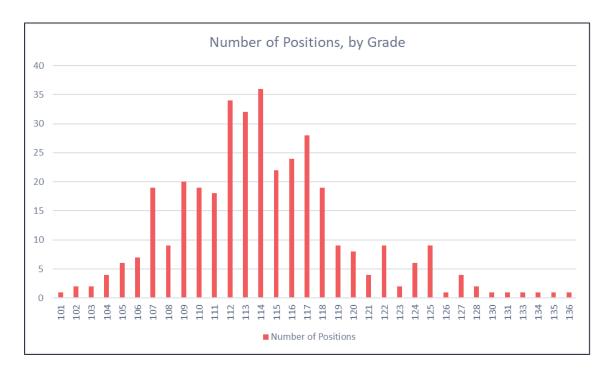

7.c Employee Compensation: Market Study Presentation - Sarah Towne, Baker Tilly Consultant

39

Alamance County is in the second of three phased market pay studies of employee compensation and has contracted with Baker Tilly Consulting. The consultant, Sarah Towne, is presenting the findings of the Market Study. The Board is asked to consider taking action to implement the recommendations with an effective date of January 1, 2025.