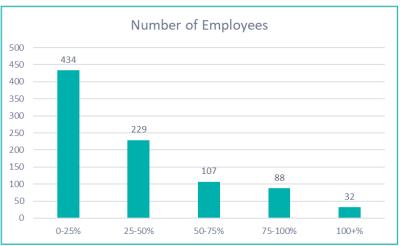

7.c Employee Compensation: Market Study Presentation - Sarah Towne, Baker Tilly Consultant

39

Alamance County is in the second of three phased market pay studies of employee compensation and has contracted with Baker Tilly Consulting. The consultant, Sarah Towne, is presenting the findings of the Market Study. The Board is asked to consider taking action to implement the recommendations with an effective date of January 1, 2025.