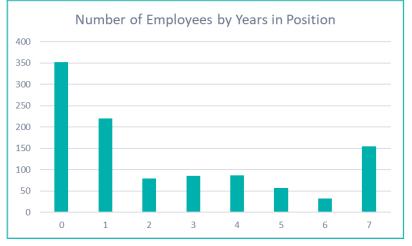

7.c Employee Compensation: Market Study Presentation - Sarah Towne, Baker Tilly Consultant

39

Alamance County is in the second of three phased market pay studies of employee compensation and has contracted with Baker Tilly Consulting. The consultant, Sarah Towne, is presenting the findings of the Market Study. The Board is asked to consider taking action to implement the recommendations with an effective date of January 1, 2025.