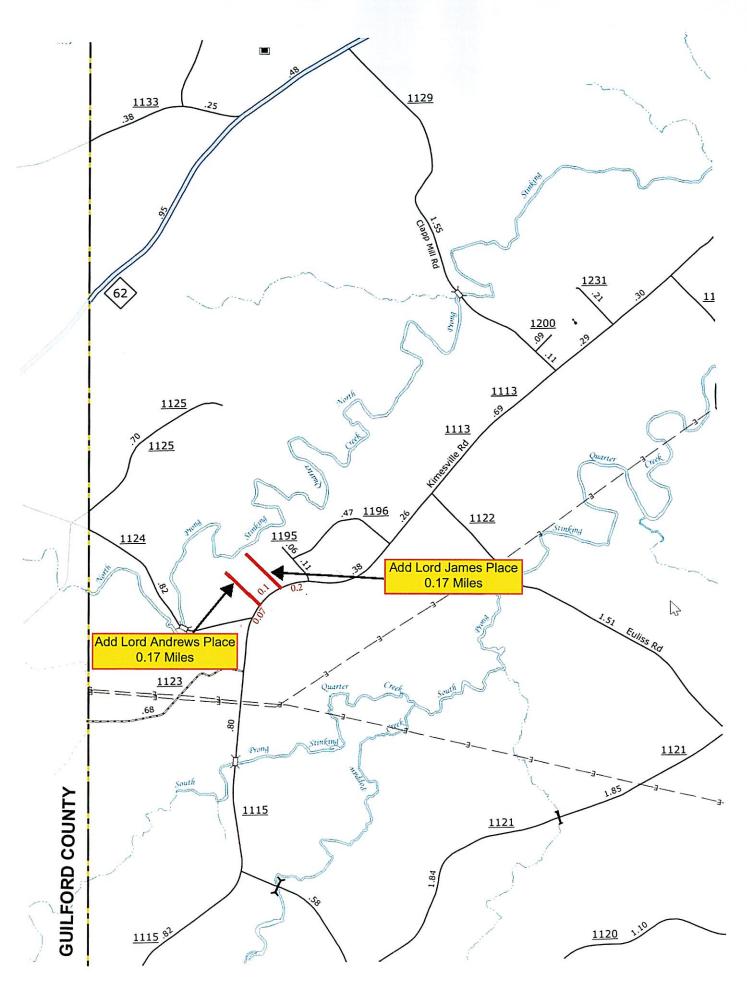

#### **MEETING DATE:** 3/17/2025

DATE SUBMITTED: 3/7/2025

**FROM:** Tory Frink

**DEPT:** County Clerk's Office

AGENDA TITLE: Secondary Road Addition Resolution – Poplar Wells Subdivision

**TO:** Alamance County Board of Commissioners

#### **ISSUE/ACTION REQUESTED:**

Approval of the resolution approving the addition of the following secondary roads to Poplar Wells Subdivision; Lord Andrews Place and Lord James Place.

#### **BACKGROUND/PURPOSE OF REQUEST:**

Lord Andrews Place and Lord James Place would be added to the Secondary Road System and taken over for maintenance by the Department of Transportation.

## **RESOLUTION** FOR ADDITION TO THE SECONDARY ROAD SYSTEM

WHEREAS, the attached investigation report for the addition of Lord Andrews Place (0.17 mile) and Lord James Place (0.17 mile) at Poplar Wells Subdivision has been filed with the Board of Commissioners for the County of Alamance requesting that it should be added to the Secondary Road System; and

#### ALAMANCE COUNTY

Heidi York County Manager Alamance County 124 West Elm Street Graham, North Carolina 27253

SUBJECT:

Request for Road Addition Lord Andrews Place, (0.17) Lord James Place, (0.17)

Dear Ms. York,