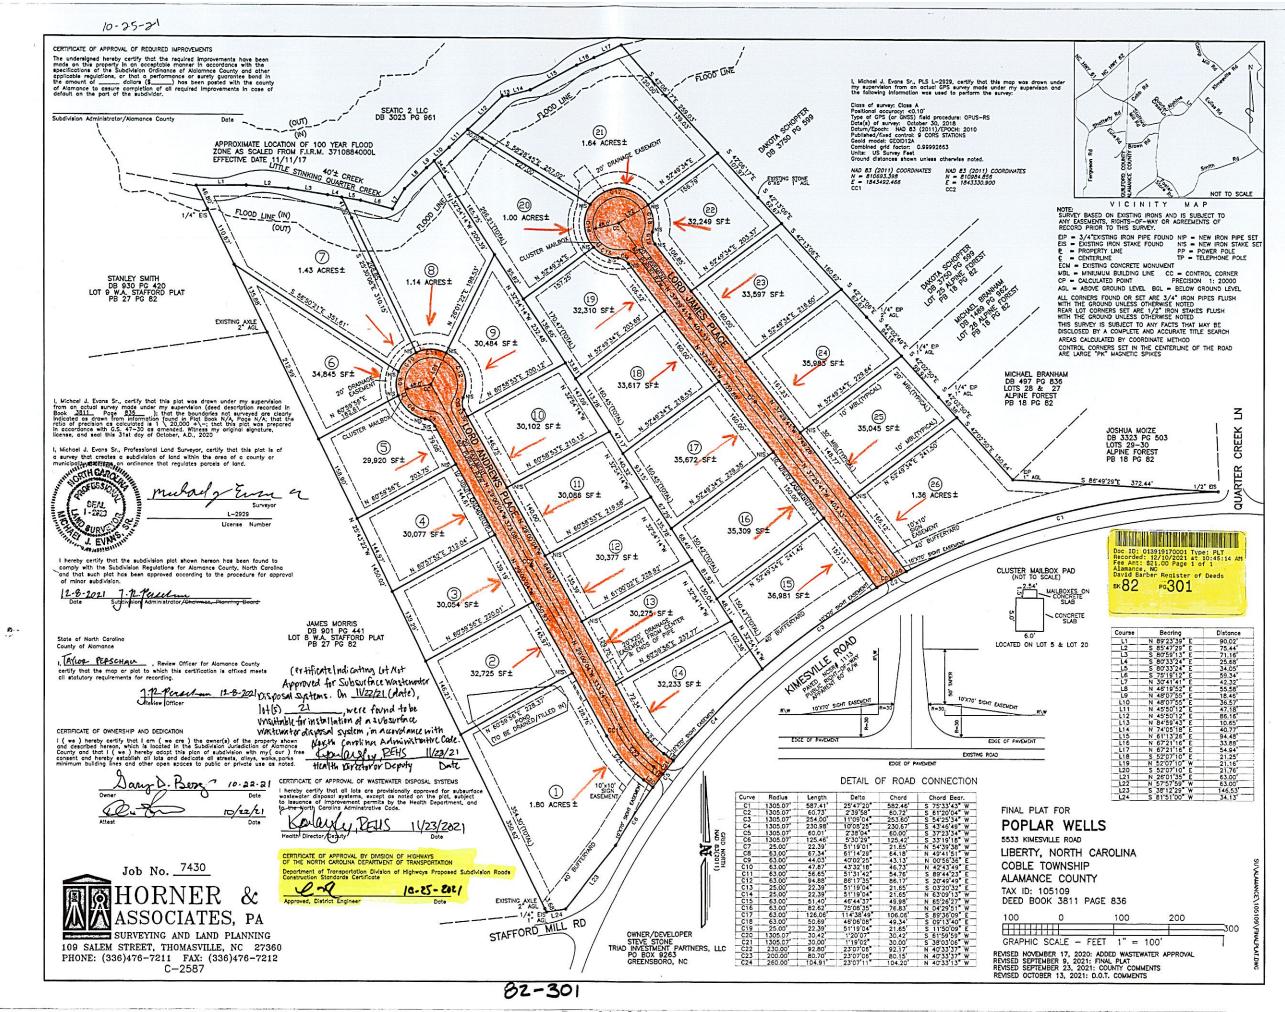

#### **MEETING DATE:** 3/17/2025

DATE SUBMITTED: 3/7/2025

**FROM:** Tory Frink

**DEPT:** County Clerk's Office

AGENDA TITLE: Secondary Road Addition Resolution – Poplar Wells Subdivision

**TO:** Alamance County Board of Commissioners

#### **ISSUE/ACTION REQUESTED:**

Approval of the resolution approving the addition of the following secondary roads to Poplar Wells Subdivision; Lord Andrews Place and Lord James Place.

#### **BACKGROUND/PURPOSE OF REQUEST:**

Lord Andrews Place and Lord James Place would be added to the Secondary Road System and taken over for maintenance by the Department of Transportation.

## **RESOLUTION** FOR ADDITION TO THE SECONDARY ROAD SYSTEM

WHEREAS, the attached investigation report for the addition of Lord Andrews Place (0.17 mile) and Lord James Place (0.17 mile) at Poplar Wells Subdivision has been filed with the Board of Commissioners for the County of Alamance requesting that it should be added to the Secondary Road System; and

| County:                                       | Alamance              | 2                   | Co. File No:    | A-24-05                       | C             | Date:                         | 2-13-25       |           |
|-----------------------------------------------|-----------------------|---------------------|-----------------|-------------------------------|---------------|-------------------------------|---------------|-----------|
| Township:                                     | Coble                 |                     | Div. File No:   |                               | [             | Div. No:                      | _7            |           |
|                                               |                       |                     |                 |                               |               |                               |               |           |
| Local<br>Name:                                | Land And              | rews Place          |                 |                               |               | Denla                         |               |           |
|                                               |                       |                     |                 |                               | sion Name:    | Popla                         | r wells       |           |
| Length:<br>(miles)                            | 0.17                  | Surface<br>Width:   | 20'             | Surface<br>Type:              | S9.5B         |                               | Condition:    | Good      |
| Surface                                       | 0.17                  | VIUUI.              |                 | iype.                         |               | _                             |               | 0000      |
| Thickness                                     | 2.0"                  | Ba                  | se Type         | ABC                           | Base          | e<br>kness                    | 8.0"          |           |
| THICKIESS .                                   |                       | Da                  | se type         | <u>ABC</u>                    | 1110          | NIIC55 _                      | 0.0           |           |
| *Bridges                                      | Yes                   | No_X_               | * Pipe > 48"    | Yes                           | NoX           | *Retain<br>Walls V<br>Right o | Vithin Vac    | No_X      |
| * If Yes -Inc                                 | lude Bridge           | Maintena            | nce Investiga   | tion Report                   |               | 0                             |               |           |
| Is this a subd                                | ivision stree         | et subject to       | the construct   | ion requirem                  | ents for suc  | h streets                     | s?            | Yes       |
| Recording Da                                  | ate:                  | 12/10/21            | Book:           | 82                            |               | Page:                         | 3             | 01        |
| Number of ho                                  | mes having            | , entrances         | into road:      | 4                             |               | _                             |               |           |
| Other uses h                                  | aving entrar          | nces into roa       | ad:1            | NA                            |               |                               |               |           |
| Right-of-Way                                  | Width:                | 60.0'               |                 | f right-of-way<br>under "Rema |               |                               |               | reasons   |
| Is petition (SI                               | R-1) attache          | d?                  | Yes             |                               |               |                               |               |           |
| Is the County                                 | Commissio             | oners Appro         | val (SR-2) att  | ached?                        | Yes           | If not,                       | why not?      |           |
| Is a map atta<br>Planning Dep                 |                       | ting informa<br>Yes | tion for refere | nce in locatir                | ng road by t  | he                            |               |           |
| Cost to place                                 | in acceptat           | ole maintena        | ance condition  | n: Total Cost:                | \$            |                               |               |           |
| Grade, drain,                                 | -                     |                     |                 | Drainage: \$                  |               | Other                         | : \$          |           |
| Remarks and                                   | Recommer              | ndations:           |                 | U U                           | ·             |                               |               |           |
| Submitted by<br>Reviewed and A<br>BOARD OF TR | DISTRIC<br>Approved S | -                   |                 | _ Reviewed                    | and Approv    | /ed:<br>Di                    | VISION ENGINE | ER DATE   |
|                                               | ,                     |                     |                 | Do not v                      | vrite in this | space-                        | For Use by    | Secondary |
|                                               |                       |                     |                 | Roads Un                      |               | -                             | Ĵ             |           |
|                                               |                       |                     |                 |                               |               |                               |               |           |
|                                               |                       |                     |                 |                               |               |                               |               |           |
|                                               |                       |                     |                 | 1                             |               |                               |               |           |
|                                               |                       |                     |                 |                               |               |                               |               |           |
|                                               |                       |                     |                 |                               |               |                               |               |           |

| North Carolina Department of Transportation  |
|----------------------------------------------|
| Division of Highways                         |
| Secondary Road Addition Investigation Report |

| County:                                        | Alamanc          | e                                      | Co. File No:                | A-24-05                       | D                    | ate:                            | 2-13-25       |           |
|------------------------------------------------|------------------|----------------------------------------|-----------------------------|-------------------------------|----------------------|---------------------------------|---------------|-----------|
| Township:                                      | Coble            |                                        | Div. File No:               |                               | D                    | iv. No:                         | 7             |           |
| Local<br>Name:                                 | Lord Jam         |                                        |                             |                               | sion Name:           | Poplar                          | Wells         |           |
| Length:<br>(miles)                             | 0.17             | Surface<br>Width:                      | 20'                         | Surface                       | S9.5B                |                                 | Condition:    | Good      |
| Surface                                        | 0.17             |                                        | 20                          | Type:                         | Base                 | -                               |               | 0000      |
| Thickness                                      | 2.0"             | Bas                                    | е Туре                      | ABC                           |                      | ness _                          | 8.0"          |           |
| *Bridges<br>* If Yes -Incl                     | Yes<br>ude Bridg |                                        | Pipe > 48"<br>ice Investiga | Yes                           | _ No_X_              | *Retaini<br>Walls W<br>Right of | Vithin Vec    | No_X_     |
| ls this a subdi                                | vision stre      | et subject to                          | the construct               | ion requirem                  | ents for such        | n streets                       | s?            | Yes       |
| Recording Da                                   | te:              | 12/10/21                               | _ Book: _                   | 82                            | F                    | Page:                           | 3             | 01        |
| Number of ho                                   | mes havin        | g entrances i                          | nto road: _1                | 2                             |                      |                                 |               |           |
| Other uses ha                                  | aving entra      | nces into roa                          | id: _ N                     | JA                            |                      |                                 |               |           |
| Right-of-Way                                   |                  | 60.0'                                  | u                           | f right-of-way<br>Inder "Rema |                      |                                 |               | reasons   |
| Is petition (SR<br>Is the County               | -                |                                        | Yes                         |                               | V                    | lf not                          | why not?      |           |
| Is a map attac<br>Planning Dep                 | ched indica      |                                        |                             |                               | Yes<br>ng road by th |                                 | why not?      |           |
| Cost to place                                  |                  |                                        | nce conditior               | n: Total Cost:                | <u> </u>             |                                 |               |           |
| Grade, drain,                                  | -                |                                        |                             | Drainage: \$                  | ÷                    | Other:                          | \$            |           |
| Remarks and                                    | Recomme          | ndations:                              |                             | ·                             |                      | -                               |               |           |
| Submitted by<br>Reviewed and A<br>BOARD OF TRA | DISTRI           | <del>et</del> engineer<br>Signature ar |                             | _ Reviewed                    | and Approve          | ed:                             | VISION ENGINE | ER DATE   |
|                                                |                  |                                        |                             | Do not w<br>Roads Un          |                      | space-                          | For Use by    | Secondary |
|                                                |                  |                                        |                             |                               |                      |                                 |               |           |
|                                                |                  |                                        |                             | Petition #                    |                      |                                 |               |           |

Lord Andrews Place (PB 82, PG 301)

60 feet

Please let me know if you require any additional information.

Mailing Address: NC DEPARTMENT OF TRANSPORTATION DIVISION OF HIGHWAYS DIVISION 7 RIGHT OF WAY P.O. BOX 14996 GREENSROWD NC 27415 4006 Telephone: (336) 334-3515 Fax: (336) 334-5331 Customer Service: 1-877-368-4968